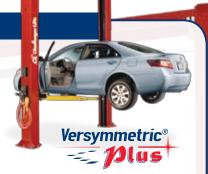

real benefits

industry first offset 3-stage front arm

+ 3-stage rear arm two post lift

- takes the guesswork out of lift buying
- » easier to properly spot vehicles
- » excellent reach & retraction maximizes productivity

Our exclusive Versymmetric® and Versymmetric® Plus Technology provide the benefits of asymmetric and symmetric only lifts in one design

EnviroLifts<sup>™</sup> that run on air and water instead of oil and electricity. Because with innovation comes a responsibility to provide realGREEN earth friendly lifting solutions.

The industry's first 2-post lift with both 3-stage front and rear arms to lift 100% of the top 20 selling vehicles.

Remodeling, expanding or building a new repair facility, we offer full customer support from facility planning to installation of lifting equipment. Take advantage of our free CAD layout to assist in the design and development of your service department. Our goal is to make your shop as productive and efficient as it should be.

Challenger Versymmetric® and Versymmetric® Plus Lifts provide the versatility to lift passenger cars, minivans, trucks and SUV's within the same service bay. This results in 100% lifting efficiency of the Top 20 selling vehicles.

Versymmetric® and Versymmetric® Plus Lifts provide open door clearance for lifting asymmetrically (Dodge Intrepid and Caravan) or symmetrically (Dodge Ram 1500 and 3500 Dually).

The Versymmetric® Plus CL10V3 provides open door clearance for lifting asymmetrically or symmetrically, and accommodates vehicles with short and long wheelbases, designated outside pickup points, uni-body and wide body imports.