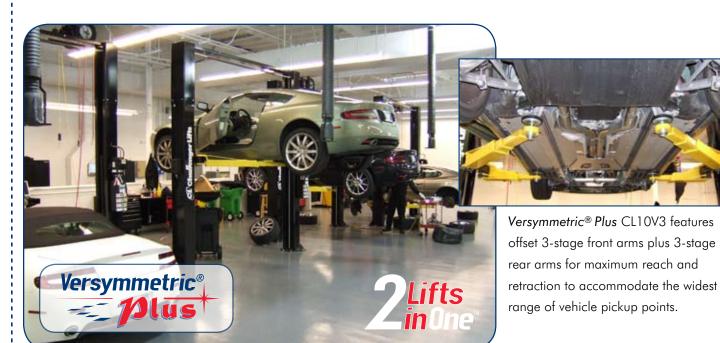

real benefits

industry first offset 3-stage front arm

+ 3-stage rear arm two post lift

- takes the guesswork out of lift buying
- » easier to properly spot vehicles
- » excellent reach & retraction maximizes productivity

The industry's first 2-post lift with both 3-stage front and rear arms to lift 100% of the top 20 selling vehicles.

Remodeling, expanding or building a new repair facility, we offer full customer support from facility planning to installation of lifting equipment. Take advantage of our free CAD layout to assist in the design and development of your service department. Our goal is to make your shop as productive and efficient as it should be.

Versymmetric® and Versymmetric® Plus Lifts provide open door clearance for lifting asymmetrically (Dodge Intrepid and Caravan) or symmetrically (Dodge Ram 1500 and 3500 Dually).

The Versymmetric® Plus CL10V3 provides open door clearance for lifting asymmetrically or symmetrically, and accommodates vehicles with short and long wheelbases, designated outside pickup points, uni-body and wide body imports.