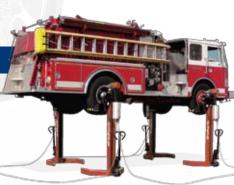

## widen your productivity

widest drive-thru in industry

- easier to drive on vehicles
- minimizes tire pinching against arms
- speeds up vehicle spotting to maximize efficiency

highest rise in industry

- easier for tall technicians to move around
- minimizes discomfort from crouching
- » 14 lock positions for ergonomic working height

## reduce lift downtime

recirculating ball screw lifting design

- » less downtime means more revenue
- » lighter weight means easier to move columns
- » no messy hydraulic fluid leaks to clean up

A lot has changed over the years. Our spirit and dedication for providing innovative automotive lifts and accessories that increase