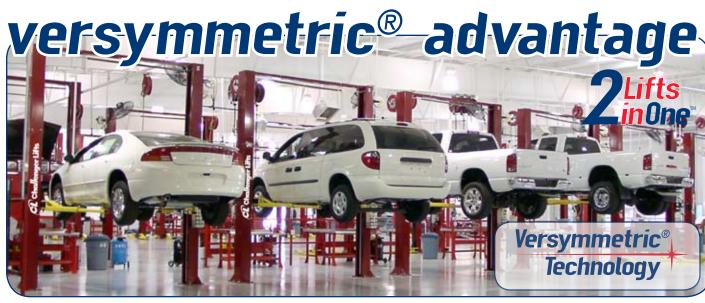

Our exclusive Versymmetric® and Versymmetric® Plus Technology provide the benefits of asymmetric and symmetric only lifts in one design

EnviroLifts<sup>™</sup> that run on air and water instead of oil and electricity. Because with innovation comes a responsibility to provide realGREEN earth friendly lifting solutions.

Challenger Versymmetric® and Versymmetric® Plus Lifts provide the versatility to lift passenger cars, minivans, trucks and SUV's within the same service bay. This results in 100% lifting efficiency of the Top 20 selling vehicles.

Versymmetric® and Versymmetric® Plus Lifts provide open door clearance for lifting asymmetrically (Dodge Intrepid and Caravan) or symmetrically (Dodge Ram 1500 and 3500 Dually).

The Versymmetric® Plus CL10V3 provides open door clearance for lifting asymmetrically or symmetrically, and accommodates vehicles with short and long wheelbases, designated outside pickup points, uni-body and wide body imports.