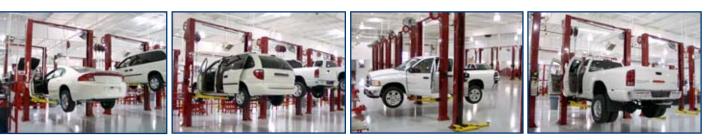

Challenger Versymmetric® and Versymmetric® Plus Lifts provide the versatility to lift passenger cars, minivans, trucks and SUV's within the same service bay. This results in 100% lifting efficiency of the Top 20 selling vehicles.

Versymmetric® and Versymmetric® Plus Lifts provide open door clearance for lifting asymmetrically (Dodge Intrepid and Caravan) or symmetrically (Dodge Ram 1500 and 3500 Dually).

The Versymmetric® Plus CL10V3 provides open door clearance for lifting asymmetrically or symmetrically, and accommodates vehicles with short and long wheelbases, designated outside pickup points, uni-body and wide body imports.