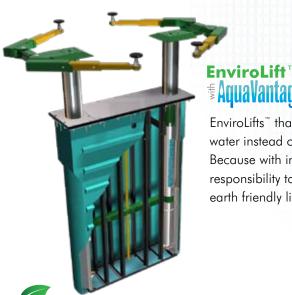

## become real GREEN" - just add water

air and water powered EnviroLift<sup>™</sup> with patented AquaVantage<sup>™</sup> Technology

- » earth friendly design
- » cutting edge technology
- » green design to help with LEED certification

Our exclusive Versymmetric® and Versymmetric® Plus Technology provide the benefits of asymmetric and symmetric only lifts in one design

EnviroLifts<sup>™</sup> that run on air and water instead of oil and electricity. Because with innovation comes a responsibility to provide realGREEN earth friendly lifting solutions.