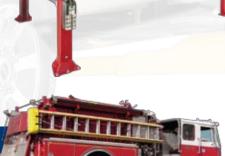

## widen your productivity

widest drive-thru in industry

- easier to drive on vehicles
- minimizes tire pinching against arms
- speeds up vehicle spotting to maximize efficiency

highest rise in industry

- easier for tall technicians to move around
- minimizes discomfort from crouching
- » 14 lock positions for ergonomic working height

## reduce lift downtime

recirculating ball screw lifting design

- » less downtime means more revenue
- » lighter weight means easier to move columns
- » no messy hydraulic fluid leaks to clean up

A lot has changed over the years. Our spirit and dedication for providing innovative automotive lifts and accessories that increase